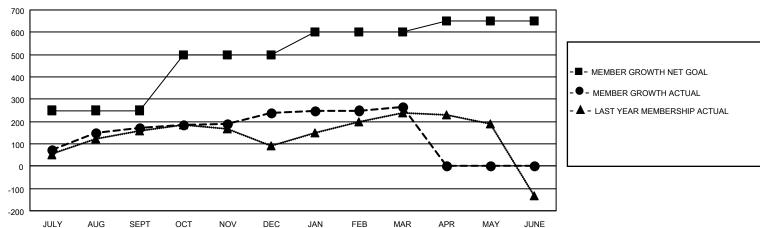

## District 308 B1

| Clubs         |               |             |               | Members               |                         |                         |                                                    |  |
|---------------|---------------|-------------|---------------|-----------------------|-------------------------|-------------------------|----------------------------------------------------|--|
|               | RESULTS FOR   | R 2020-2021 |               | RESULTS FOR 2020-2021 |                         |                         |                                                    |  |
| QUARTER       | NEW CLUB GOAL | NEW CLUBS   | DROPPED CLUBS | QUARTER MEM           | IBER GROWTH NET<br>GOAL | MEMBER GROWTH<br>ACTUAL | DROPPED<br>MEMBERS ACTUAL<br>(including transfers) |  |
| JULY/AUG/SEPT | 2             | 1           | 1             | JULY/AUG/SEPT         | 250                     | 266                     | 85                                                 |  |
| OCT/NOV/DEC   | 2             | 3           | 1             | OCT/NOV/DEC           | 250                     | 202                     | 116                                                |  |
| JAN/FEB/MAR   | 2             | 1           | 0             | JAN/FEB/MAR           | 100                     | 69                      | 34                                                 |  |
| APR/MAY/JUNE  | 0             | 0           | 0             | APR/MAY/JUNE          | 50                      | 0                       | 0                                                  |  |

#### GOALS AND ACTUAL MEMBERS CUMULATIVE

|                  |     |                                                | ·                               |                |     |
|------------------|-----|------------------------------------------------|---------------------------------|----------------|-----|
| DROPPED CLUBS: 2 |     | 95 CLUBS OF 129 ADDED 1 OR MORE<br>NEW MEMBERS | GENDER DISTRIBUTION             |                |     |
|                  |     |                                                | MALE                            | 2,806 (69.54%) |     |
|                  |     |                                                | FEMALE                          | 1,229 (30.46%) |     |
| DROPPED MEMBERS  |     |                                                |                                 | , ( ,          |     |
| DECEASED         | 8   | CLICK HERE FOR CUMULATIVE                      | TOTAL FAMILY UNIT MEMBERS       |                | 420 |
| CLUB CANCELLED   | 0   | MEMBERSHIP DATA                                |                                 |                | 220 |
| OTHER 227        |     |                                                | FAMILY MEMBERS PAYING HALF DUES |                | 228 |
| TOTAL            | 235 |                                                | 000                             |                |     |