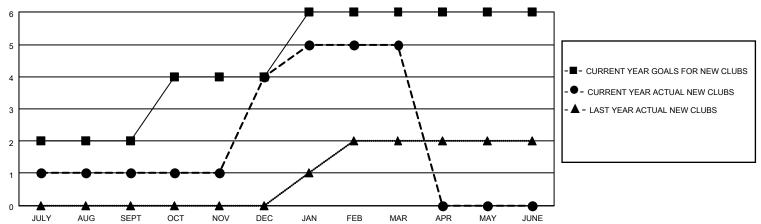

## District 308 B1

| Clubs         |               |             |               | Members               |                         |                         |                                                    |  |
|---------------|---------------|-------------|---------------|-----------------------|-------------------------|-------------------------|----------------------------------------------------|--|
|               | RESULTS FOR   | R 2020-2021 |               | RESULTS FOR 2020-2021 |                         |                         |                                                    |  |
| QUARTER       | NEW CLUB GOAL | NEW CLUBS   | DROPPED CLUBS | QUARTER MEM           | IBER GROWTH NET<br>GOAL | MEMBER GROWTH<br>ACTUAL | DROPPED<br>MEMBERS ACTUAL<br>(including transfers) |  |
| JULY/AUG/SEPT | 2             | 1           | 1             | JULY/AUG/SEPT         | 250                     | 266                     | 85                                                 |  |
| OCT/NOV/DEC   | 2             | 3           | 1             | OCT/NOV/DEC           | 250                     | 202                     | 116                                                |  |
| JAN/FEB/MAR   | 2             | 1           | 0             | JAN/FEB/MAR           | 100                     | 69                      | 34                                                 |  |
| APR/MAY/JUNE  | 0             | 0           | 0             | APR/MAY/JUNE          | 50                      | 0                       | 0                                                  |  |

### GOALS AND ACTUAL NEW CLUBS CUMULATIVE